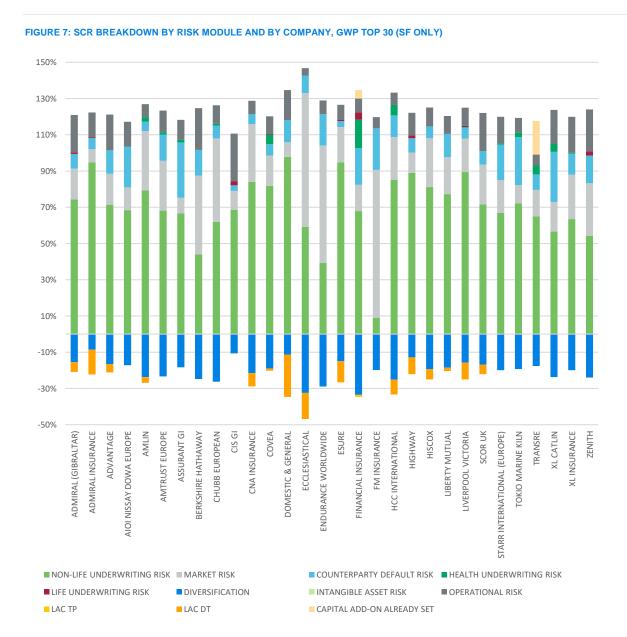

In Figure 7, we show the breakdown of SCRs for the 30 largest companies (in terms of GWP) within our sample that use the SF. While underwriting risk is the predominant risk for most of the biggest firms, market risk seems to attract a higher capital charge for a handful of insurers.

The counterparty default risk remains a low risk for UK non-life insurers, most of them having secured the bulk of their outwards reinsurance from well-rated carriers and most having few bad debts.

8

Analysis of Non-Life Insurer's Solvency and Financial Condition Reports