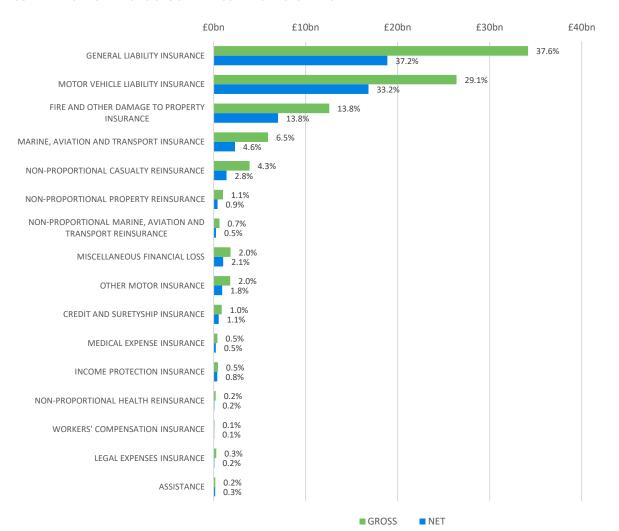

#### **Technical provisions**

Figure 11 shows the composition of technical provisions across non-life lines of business (as categorised under Solvency II) as at 2017 year-end.

FIGURE 11: TECHNICAL PROVISIONS SPLIT BY SOLVENCY II SEGMENTS

The 151 insurers included in our sample have reserved £91 billion of technical provisions (excluding the Risk Margin), gross of reinsurance, and nearly £51 billion net of reinsurance. More than 66% of the gross reserves are in respect of the long-tail business classes, general liability and motor vehicle liability.