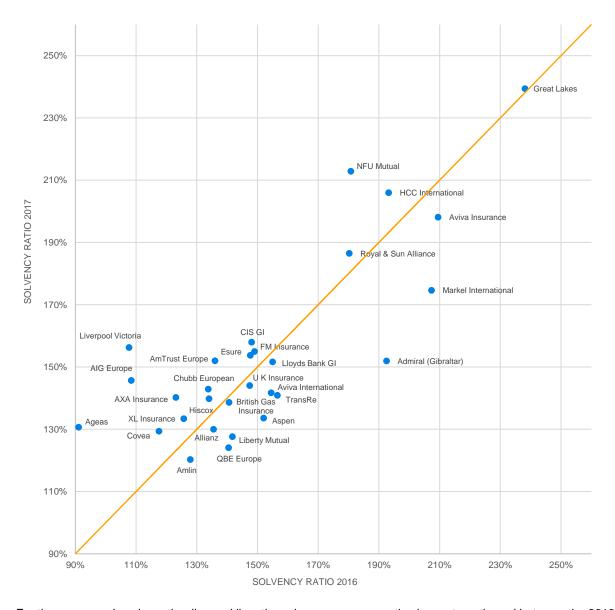

FIGURE 4: SOLVENCY COVERAGE RATIOS 2016 AND 2017, GWP TOP 30

For those companies above the diagonal line, the solvency coverage ratios have strengthened between the 2016 and 2017 year-ends, whereas the solvency coverage ratios for those companies below the line have weakened over the 12-month period.

We note that most of the top 30 firms exhibit a solvency ratio between 120% and 170%. We comment below on companies that saw movements in their solvency coverage ratios greater then +/- 30%.

The solvency ratio for Ageas (131% as at year-end 2017) has increased by 40% since year-end 2016. This is largely due to a capital injection of £50 million but also to a decrease in the SCR (from £555 million to £414 million, resulting from the purchase of a whole account stop-loss treaty, with effect from 1 April 2017, and the derisking of the bond portfolio).

Liverpool Victoria experienced a significant increase of its solvency ratio between 2016 and 2017. This was mainly due to a £153 million increase of the eligible own funds, driven by strong underwriting results, by investment income from subsidiaries companies and by the sale of the commercial lines renewal rights. This was combined with a £35 million decrease of the capital requirement, largely due to the increased profitability over 2017 and the resulting increase in the loss-absorbing capacity of deferred tax (LACDT).

AlG's solvency ratio of 148% increased significantly from 108% last year. AlG's SCR has decreased from £3.4 billion as at the 2016 year-end to £2.5 billion as at the 2017 year-end. We note that AlG's SCR as at year-end 2017 is based upon a FIM, whereas as at the 2016 year-end it had been based on the SF. We suspect that this change in approach is the cause of much of the decrease in the SCR.

The solvency ratio for Admiral (Gibraltar) decreased significantly, from 193% as at year-end 2016 to 152% as at year-end 2017. The SCR increased by £10 million over the period following the growth of all the Admiral Group's insurance business. In addition, eligible own funds reduced by almost £100 million, largely because of a dividend payment of £120 million.

Markel International saw its solvency coverage ratio decreasing from 207% as at year-end 2016 to 175% as at year-end 2017, due to a combination of a higher SCR (£272 million compared with £239 million) and lower eligible own funds (£475 million compared with £496 million). These movements are partially explained by underwriting losses arising from natural catastrophe events during 2017 and the change in Ogden rates which would have negatively affected the reconciliation reserve (and thus the own funds) and increased the reserve risk.