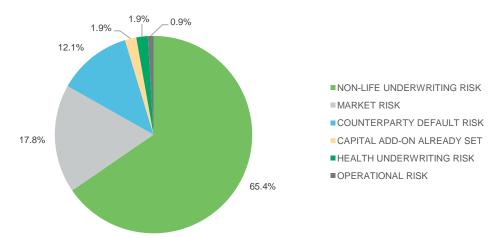

#### ANALYSIS OF SCR AND MCR: WHERE IS THE RISK?

When conducting their SCR calculations, insurers have to cover all the risks that may affect their balance sheets and, consequently, their solvency positions. Figure 5 shows, on an aggregated basis, the breakdown of the SCR for firms using the SF. As expected, underwriting risk is the greatest risk for UK non-life insurers, comprising on average 68% of the overall SCR (before the application of any diversification benefits).

FIGURE 5: SCR BREAKDOWN BY RISK MODULE: FIRMS USING STANDARD FORMULA ONLY

Figure 6 corroborates the above comment, by showing that, for about 65% of the companies in our sample, the underwriting risk is the most expensive in terms of capital, with market risk being the main contributor to the SCR for a further 18% of the companies.

FIGURE 6: PERCENTAGE OF COMPANIES AND LARGEST RISK AREA: FIRMS USING STANDARD FORMULA ONLY

We note that the Prudential Regulation Authority (PRA) has barely used its power—under Section 55M of the Financial Services Market Act 2000—to apply a capital add-on in cases where it deems there to be a significant risk issue or governance deviation from Solvency II requirements. Overall, on average capital add-ons represent less than 0.5% of the total SCR (1% for firms under SF only as shown above). In most cases, for companies under SF, the capital add-on is required because the SF does not capture, fully and/or appropriately, the risks to which the company is exposed.