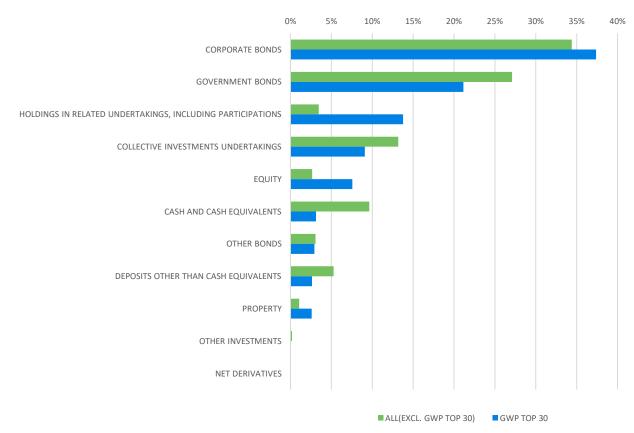

#### **Assets**

Investments in corporate and government bonds largely dominate the assets of the companies that we analysed, together accounting for more than about 60% of total investments. Beyond their attractive nature—regular payments allowing non-life insurers to match the future claims payments—such bonds are also less expensive in terms of capital than are more volatile assets such as equities.

As one would expect, larger firms hold a higher share of their invested assets in participations and equities (likely to reflect the longer duration of their liabilities) than small insurers do. On the other hand, the smaller insurers hold higher proportions of their assets in cash and deposits (more liquid and less risky assets, but providing a lower return). Figure 10 sets out the split of assets by asset class.