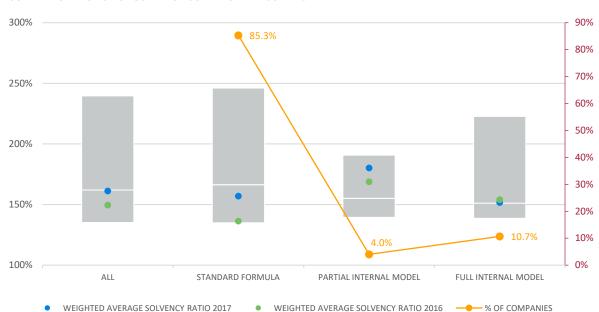

The Standard Formula (SF) remains the preferred capital model for most insurers (more than 85% of the insurers included in our sample). Of those that did not use the SF, 16 have used a full internal model (FIM) and six a partial internal model (PIM). Not surprisingly, we note that those insurers using a PIM have used it predominantly to model the underwriting risk.

These findings are illustrated in Figure 2, which shows how the solvency coverage ratios are distributed throughout the 151 insurers we analysed. It sets out the median, 25<sup>th</sup> and 75<sup>th</sup> percentiles and weighted average of the distribution of the solvency coverage ratios for the market as a whole and then separately for insurers using either the SF, PIM or FIM. We note that the median of the solvency coverage ratios is broadly similar whether using a PIM (155%) or a FIM (151%), but, surprisingly, is higher when using the SF (166%). Overall, firms using the SF have improved their overall solvency coverage ratios on (weighted) average by about 21%, from 136% to 157%, whereas companies using PIMs have increased theirs by 11% (from 169% to 180%) and companies using FIMs have broadly maintained theirs (a slight decrease from 154% to 152%). The undercapitalised companies mentioned above are all using the SF to derive their capital requirements.

FIGURE 2: DISTRIBUTION OF SOLVENCY COVERAGE RATIOS AT 2017 YEAR-END

By design, the MCR is 'calibrated' to be the 85th percentile of the distribution of own funds over a one-year period. It means that, technically, insurers are 15% likely to suffer a deterioration in own funds of a magnitude equal to or greater than the amount of the MCR. Should such a situation occur, nearly 20% of the firms within our sample would see their solvency coverage ratios falling to levels below 100%.