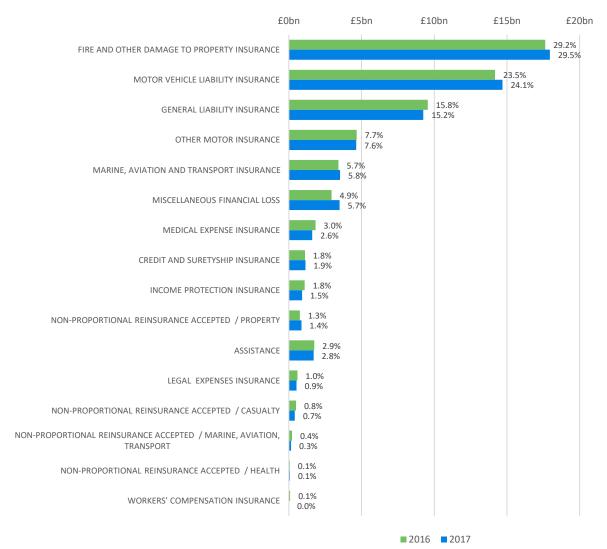

#### **ANALYSIS OF UNDERWRITING**

In 2017, our sample of UK non-life insurers wrote £61 billion of gross premiums, which is comparable to the amount that they wrote in 2016. Twenty-nine percent of the premium written relates to fire and other damage covers, with 24% relating to motor liability and 16% to general liability, the last two lines being the main contributors of technical provisions. We illustrate this in Figure 13.