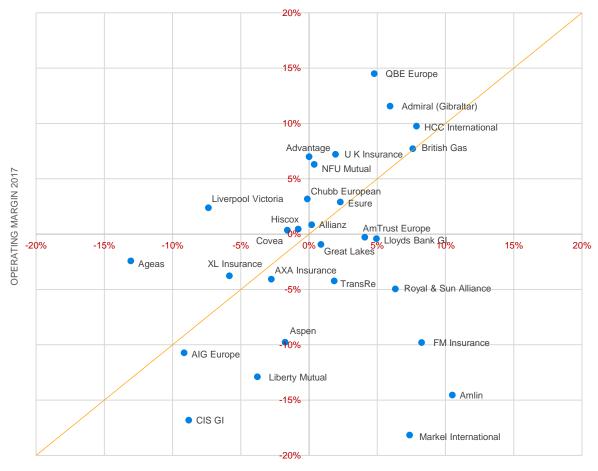

Figure 18 shows the change in operating margin between 2016 and 2017 for the top 30 (by GWP) insurers, excluding again the two Aviva entities. As opposed to Figure 17, the operating margin in Figure 18 includes 'Other expenses' which are not attributed to administrative, investment management, claims management, acquisition or overhead expenses as they are not allocated by line of business.

FIGURE 18: CHANGE IN OPERATING MARGIN BY YEAR, GWP TOP 30

OPERATING MARGIN 2016

Movements in operating margin between 2016 and 2017, as exhibited in Figure 18, are broadly consistent with the movements in the loss ratios indicated in Figure 16 above. This implies that changes in loss ratios are the main drivers of changes in insurers' operating margin movements. However, we note that some insurers, such as Royal & Sun Alliance, have seen a deterioration in their operating margins resulting from significant increases in their expenses. The impact of unfavourable claims experience for some other insurers (e.g., Aspen) has been dampened by lower expenses.