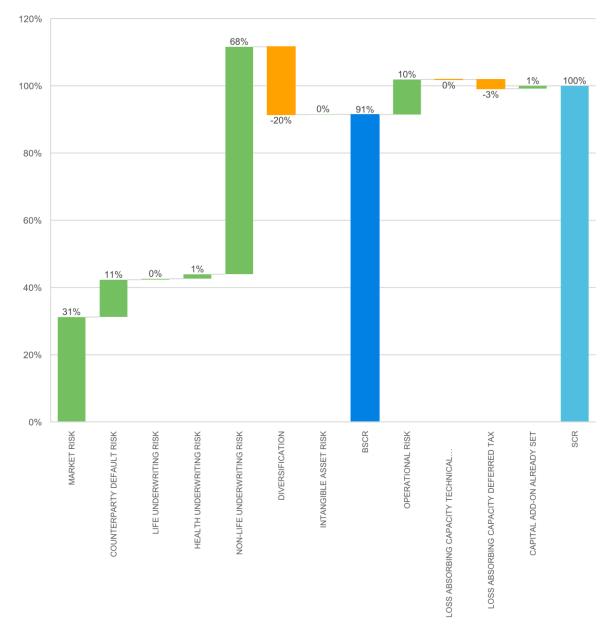

#### ANALYSIS OF SCR AND MCR: WHERE IS THE RISK?

When conducting their SCR calculations, insurers have to cover all the risks that may affect their balance sheets and, consequently, their solvency positions. Figure 5 shows, on an aggregated basis, the breakdown of the SCR for firms using the SF. As expected, underwriting risk is the greatest risk for UK non-life insurers, comprising on average 68% of the overall SCR (before the application of any diversification benefits).

FIGURE 5: SCR BREAKDOWN BY RISK MODULE: FIRMS USING STANDARD FORMULA ONLY

Figure 6 corroborates the above comment, by showing that, for about 65% of the companies in our sample, the underwriting risk is the most expensive in terms of capital, with market risk being the main contributor to the SCR for a further 18% of the companies.