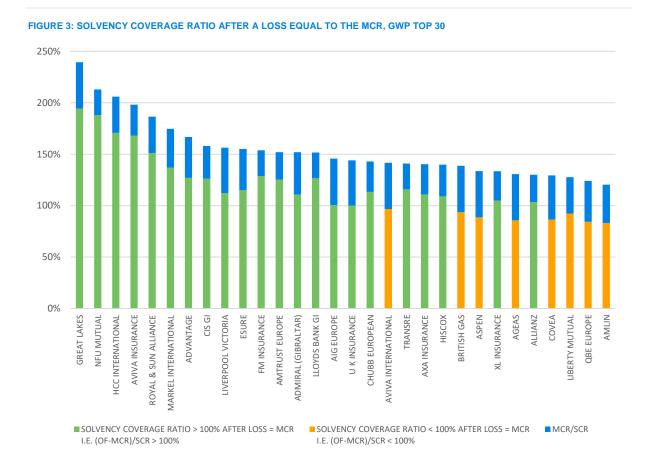

Figure 3 shows the capital requirement for the 30 largest companies (in terms of GWP). Companies are ranked based on their coverage ratios.

Figure 4 shows how the solvency coverage ratios have changed between the 2016 and 2017 year-ends for the top 30 companies (in terms of GWP) included in our sample.

We note that most of the top 30 firms exhibit a solvency ratio between 120% and 170%. We comment below on companies that saw movements in their solvency coverage ratios greater then +/- 30%.

The solvency ratio for Ageas (131% as at year-end 2017) has increased by 40% since year-end 2016. This is largely due to a capital injection of £50 million but also to a decrease in the SCR (from £555 million to £414 million, resulting from the purchase of a whole account stop-loss treaty, with effect from 1 April 2017, and the derisking of the bond portfolio).