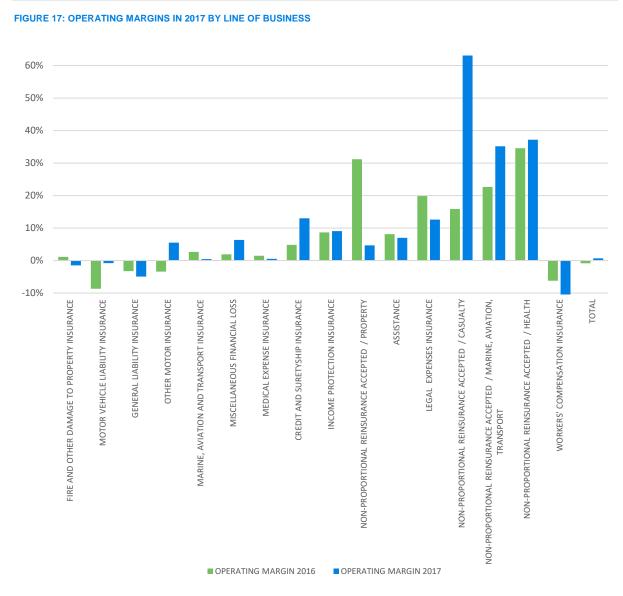

In Figure 17, we show the operating margin for each line of business (sorted by GWP volumes, as per Figure 13) on an aggregated basis for the insurers included in our panel. We defined (and derived) the operating margin as (net earned premium – net incurred – expenses incurred) / (gross earned premium). We note that the operating margin as defined includes movements in prior year reserves (part of the net incurred) but does not include investment income.

Figure 17 indicates that the property, motor liability, general liability and workers' compensation lines of business experienced negative operating margins in 2017, due in part to the market in those lines being highly competitive (we note that the operating margin for workers' compensation is -92% for year-end 2017). Some of these loss-making lines of business—property and motor and general liability—are the largest components of the UK market, in terms of both GWP and technical provisions. Overall, the operating margin in 2017 reported in the SFCRs was 0.7%. That compares with -0.9% in 2016.