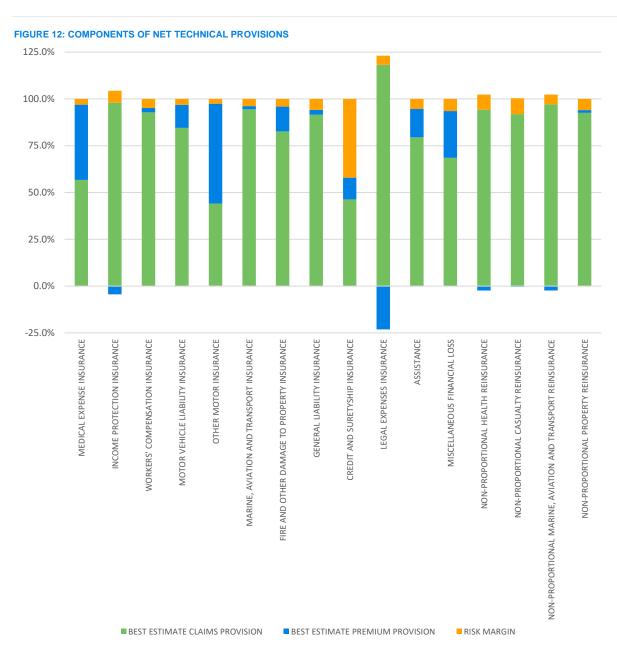

#### **Technical provisions**

Figure 11 shows the composition of technical provisions across non-life lines of business (as categorised under Solvency II) as at 2017 year-end.

FIGURE 11: TECHNICAL PROVISIONS SPLIT BY SOLVENCY II SEGMENTS

Figure 12 sets out the component elements of the net technical provisions. It shows that, for most classes of business, the best estimate of claims provisions represents the biggest part of the Solvency II technical provisions. The best estimates shown here include allowance for claims events not in the historical data (ENIDs) and are discounted at the appropriate rate.

The following lines of business show negative best estimates of premium provisions: income protection; legal expenses; non-proportional health reinsurance; non-proportional property reinsurance; and non-proportional marine, aviation and transport reinsurance. On the other hand, the best estimate of premium provisions for other motor is materially higher than the best estimate of claims provisions, which reflects the short-term nature of the outstanding claims liabilities.

On an aggregated basis, the Risk Margin (RM) represents 9.3% of the net technical provisions.