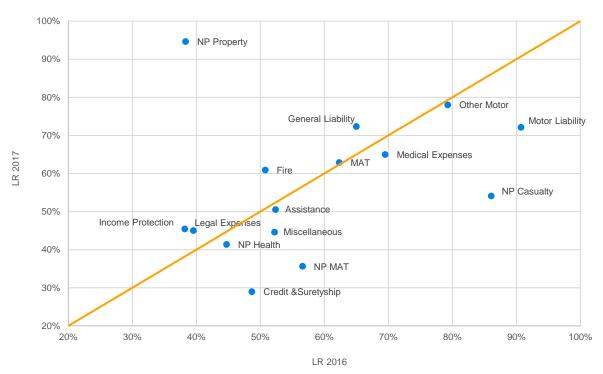

Figure 15 shows the changes in the gross loss ratios between year-end 2016 and year-end 2017. For those lines of business above the diagonal line, the gross loss ratios increased in 2017 relative to the equivalent gross loss ratios in 2016. Conversely, if a line of business lies below the line, its gross loss ratio reduced in 2017 relative to 2016. The loss ratios shown are on a calendar-year basis, and therefore reflect the gross loss ratio for the risks exposed during the calendar year, adjusted by any strengthening or weakening of the outstanding claims reserves relating to prior years' exposure.

FIGURE 15: CHANGE IN GROSS LOSS RATIOS BY YEAR

We note that the gross loss ratio for motor liability decreased materially between year-end 2016 and year-end 2017, from 91% to 72%. This probably reflects both an increase in premium rates in 2017 relative to those in 2016 and the distortion caused to the gross loss ratio in 2016 by the change in the Ogden discount rate from 2.5% to -0.75%, which resulted in the reserves for outstanding prior year injury claims being strengthened.