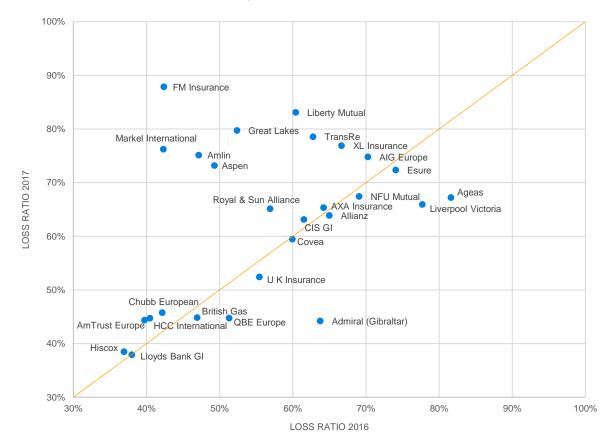

Figure 15 shows the changes in the gross loss ratios between year-end 2016 and year-end 2017. For those lines of business above the diagonal line, the gross loss ratios increased in 2017 relative to the equivalent gross loss ratios in 2016. Conversely, if a line of business lies below the line, its gross loss ratio reduced in 2017 relative to 2016. The loss ratios shown are on a calendar-year basis, and therefore reflect the gross loss ratio for the risks exposed during the calendar year, adjusted by any strengthening or weakening of the outstanding claims reserves relating to prior years' exposure.

FIGURE 15: CHANGE IN GROSS LOSS RATIOS BY YEAR

We note that the gross loss ratio for motor liability decreased materially between year-end 2016 and year-end 2017, from 91% to 72%. This probably reflects both an increase in premium rates in 2017 relative to those in 2016 and the distortion caused to the gross loss ratio in 2016 by the change in the Ogden discount rate from 2.5% to -0.75%, which resulted in the reserves for outstanding prior year injury claims being strengthened.