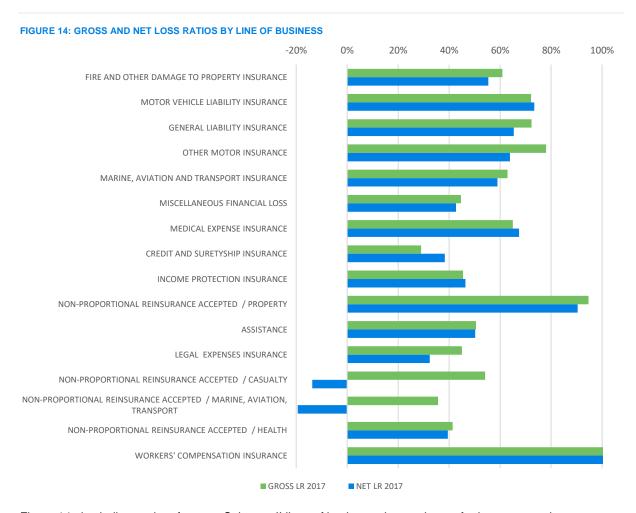

In Figure 14, we show the gross and net of reinsurance loss ratios by line of business (sorted by GWP volumes, as per Figure 13). We note that the gross and net loss ratios for workers' compensation (the class of business for which premium volumes are smallest) go beyond the graph and reach 171% and 145%, respectively.

Figure 14 also indicates that, for most Solvency II lines of business, the purchase of reinsurance makes economic sense (in addition to protecting against extreme events), with the net of reinsurance loss ratios being lower than the gross loss ratios.