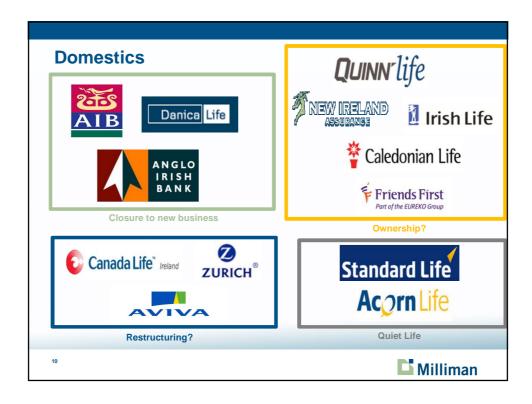

| 11.30%             | 13.00%  |                                                                                                 |
| Source: Milliman analysis of | regulatory returns |         |                                                                                                 |
|                              |                    |         |                                                                                                 |
|                              |                    |         |                                                                                                 |
| 7                            |                    |         | <b>Milliman</b>                                                                                 |