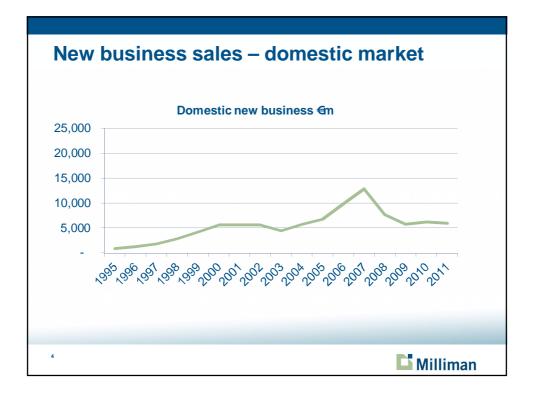

| Persisten                    | cy - dome          | estic m | arket                                                                                           |
|------------------------------|--------------------|---------|-------------------------------------------------------------------------------------------------|
| Company                      | 2006               | 2010    | <ul> <li>Almost all companies experiencing<br/>worsening persistency in recent years</li> </ul> |
| Irish Life                   | 8.80%              | 15.10%  |                                                                                                 |
| Zurich                       | 8.70%              | 10.60%  | <ul> <li>Table shows claims paid as a % of<br/>total assets under management</li>