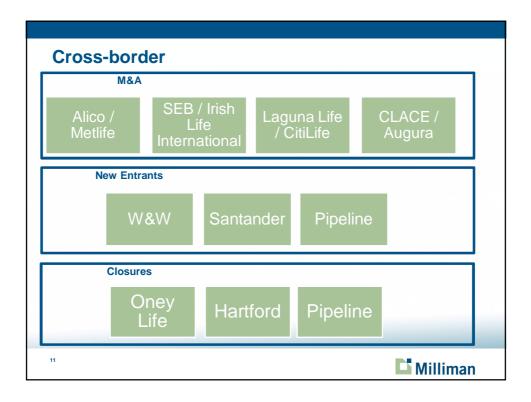

| 11.30%             | 13.00%  |                                                                                                 |
| Source: Milliman analysis of | regulatory returns |         |                                                                                                 |
|                              |                    |         |                                                                                                 |
|                              |                    |         |                                                                                                 |
| 7                            |                    |         | <b>Milliman</b>                                                                                 |