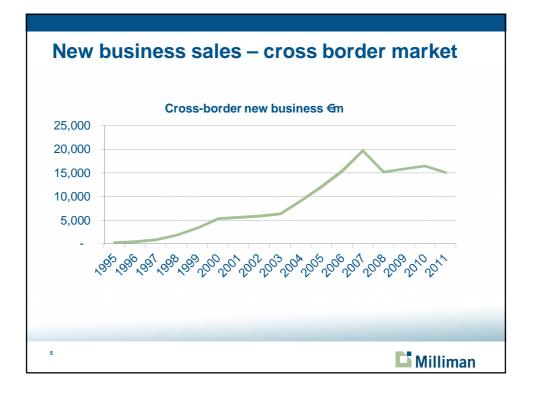

| Persisten                    | cy - dome          | estic m | arket                                                                                           |
|------------------------------|--------------------|---------|-------------------------------------------------------------------------------------------------|
| Company                      | 2006               | 2010    | <ul> <li>Almost all companies experiencing<br/>worsening persistency in recent years</li> </ul> |
| Irish Life                   | 8.80%              | 15.10%  |                                                                                                 |
| Zurich                       | 8.70%              | 10.60%  | <ul> <li>Table shows claims paid as a % of<br/>total assets under management</li> </