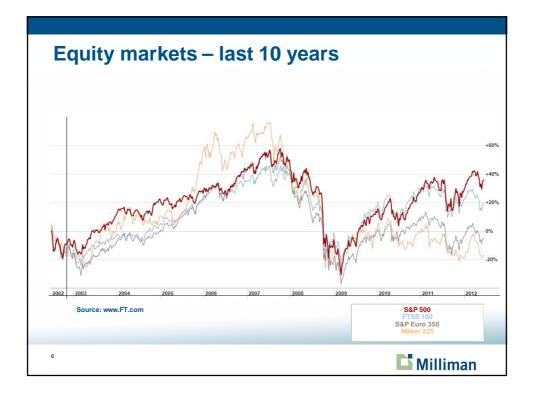

| Persisten                    | cy - dome          | estic m | arket                                                                                           |
|------------------------------|--------------------|---------|-------------------------------------------------------------------------------------------------|
| Company                      | 2006               | 2010    | <ul> <li>Almost all companies experiencing<br/>worsening persistency in recent years</li> </ul> |
| Irish Life                   | 8.80%              | 15.10%  |                                                                                                 |
| Zurich                       | 8.70%              | 10.60%  | <ul> <li>Table shows claims paid as a % of<br/>total assets under management</li> </ul