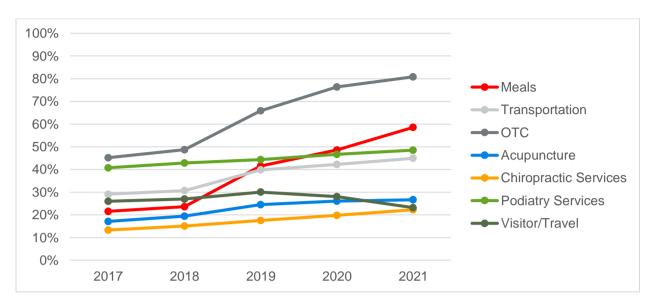

We divided the benefits in this analysis into multiple charts to enhance readability. Figure 1 shows the prevalence of meals, dental, vision, and hearing benefits. Figure 2 shows the prevalence of meals, non-emergency medical transportation, over-the-counter (OTC) benefit, acupuncture, chiropractic services, podiatry services, and visitor / travel benefits. These charts represent the nationwide MA individual market, excluding the Program of All-Inclusive Care for the Elderly (PACE), Medicare-Medicaid plans, Medical Savings Account (MSA) plans, and Cost plans.

Meal benefit prevalence increased significantly in 2019 and continues to grow in 2021, nationwide. While dental, vision, and hearing benefits remain very popular, meals saw the largest increase of any benefit from 2020 to 2021 in the number of members in a plan with the benefit. Other recently increasing benefits in popularity include comprehensive dental and OTC benefits. Over the last five years, only meals, OTC benefits, and comprehensive dental have seen year-over-year double-digit increases in the percentage of members enrolled in plans with coverage.

### All Enrollees

|                       | 2017 | 2018 | 2019 | 2020 | 2021 |
|-----------------------|------|------|------|------|------|
| Comprehensive Dental  | 37%  | 40%  | 51%  | 63%  | 70%  |
| Preventative Dental   | 61%  | 64%  | 71%  | 80%  | 84%  |
| Vision Exams          | 92%  | 93%  | 94%  | 95%  | 97%  |
| Vision Hardware       | 68%  | 73%  | 79%  | 86%  | 90%  |
| Hearing Exams         | 76%  | 83%  | 83%  | 87%  | 89%  |
| Hearing Hardware      | 65%  | 73%  | 81%  | 85%  | 89%  |
| Meals                 | 22%  | 24%  | 42%  | 49%  | 59%  |
| Transportation        | 29%  | 31%  | 40%  | 42%  | 45%  |
| OTC                   | 45%  | 49%  | 66%  | 76%  | 81%  |
| Acupuncture           | 17%  | 19%  | 24%  | 26%  | 27%  |
| Chiropractic Services | 13%  | 15%  | 18%  | 20%  | 22%  |
| Podiatry Services     | 41%  | 43%  | 44%  | 47%  | 48%  |
| Visitor / Travel      | 26%  | 27%  | 30%  | 28%  | 23%  |