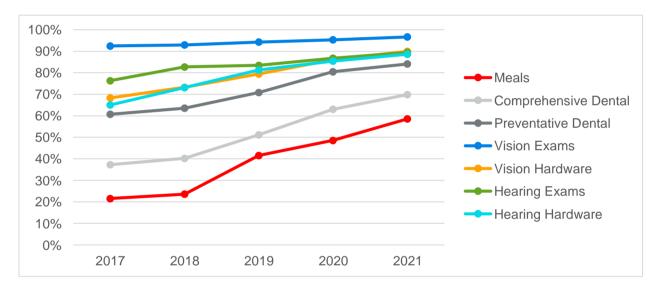

We divided the benefits in this analysis into multiple charts to enhance readability. Figure 1 shows the prevalence of meals, dental, vision, and hearing benefits. Figure 2 shows the prevalence of meals, non-emergency medical transportation, over-the-counter (OTC) benefit, acupuncture, chiropractic services, podiatry services, and visitor / travel benefits. These charts represent the nationwide MA individual market, excluding the Program of All-Inclusive Care for the Elderly (PACE), Medicare-Medicaid plans, Medical Savings Account (MSA) plans, and Cost plans.

Meal benefit prevalence increased significantly in 2019 and continues to grow in 2021, nationwide. While dental, vision, and hearing benefits remain very popular, meals saw the largest increase of any benefit from 2020 to 2021 in the number of members in a plan with the benefit. Other recently increasing benefits in popularity include comprehensive dental and OTC benefits. Over the last five years, only meals, OTC benefits, and comprehensive dental have seen year-over-year double-digit increases in the percentage of members enrolled in plans with coverage.

### All Enrollees

|                       | 2017 | 2018 | 2019 | 2020 | 2021 |
|-----------------------|------|------|------|------|------|
| Comprehensive Dental  | 37%  | 40%  | 51%  | 63%  | 70%  |
| Preventative Dental   | 61%  | 64%  | 71%  | 80%  | 84%  |
| Vision Exams          | 92%  | 93%  | 94%  | 95%  | 97%  |
| Vision Hardware       | 68%  | 73%  | 79%  | 86%  | 90%  |
| Hearing Exams         | 76%  | 83%  | 83%  | 87%  | 89%  |
| Hearing Hardware      | 65%  | 73%  | 81%  | 85%  | 89%  |
| Meals                 | 22%  | 24%  | 42%  | 49%  | 59%  |
| Transportation        | 29%  | 31%  | 40%  | 42%  | 45%  |
| OTC                   | 45%  | 49%  | 66%  | 76%  | 81%  |
| Acupuncture           | 17%  | 19%  | 24%  | 26%  | 27%  |
| Chiropractic Services | 13%  | 15%  | 18%  | 20%  | 22%  |
| Podiatry Services     | 41%  | 43%  | 44%  | 47%  | 48%  |
| Visitor / Travel      | 26%  | 27%  | 30%  | 28%  | 23%  |