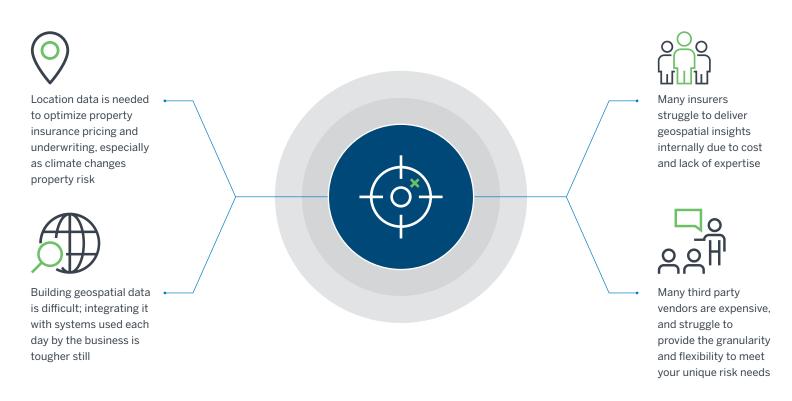

# Milliman PinPoint™

Prebuilt geospatial solution



#### Critical issues



## Prebuilt geospatial product

Milliman's **PinPoint** delivers relevant geographic rating insights to your system at the point of decision through a simple Application Programming Interface (API):



## Key features

- Granularity and unique data drives more accurate rates
- Returns geographic insights customized to your rates and rules
- Complete solution through Milliman prebuilt content

- Runs behind-the-scenes 24/7
- Built for easy change of inputs and outputs
- Milliman geographic and actuarial experts ready to tailor and support

#### Milliman prebuilt solutions

| Appleseed Pre-approved rates |                             |                       |                                                 |
|------------------------------|-----------------------------|--------------------