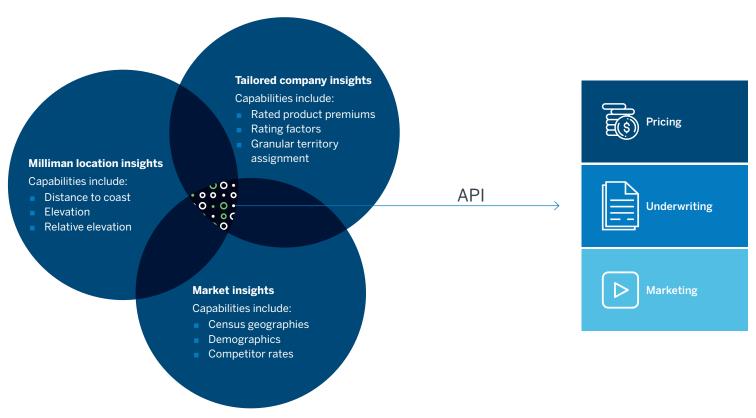

## Prebuilt geospatial product

Milliman's **PinPoint** delivers relevant geographic rating insights to your system at the point of decision through a simple Application Programming Interface (API):