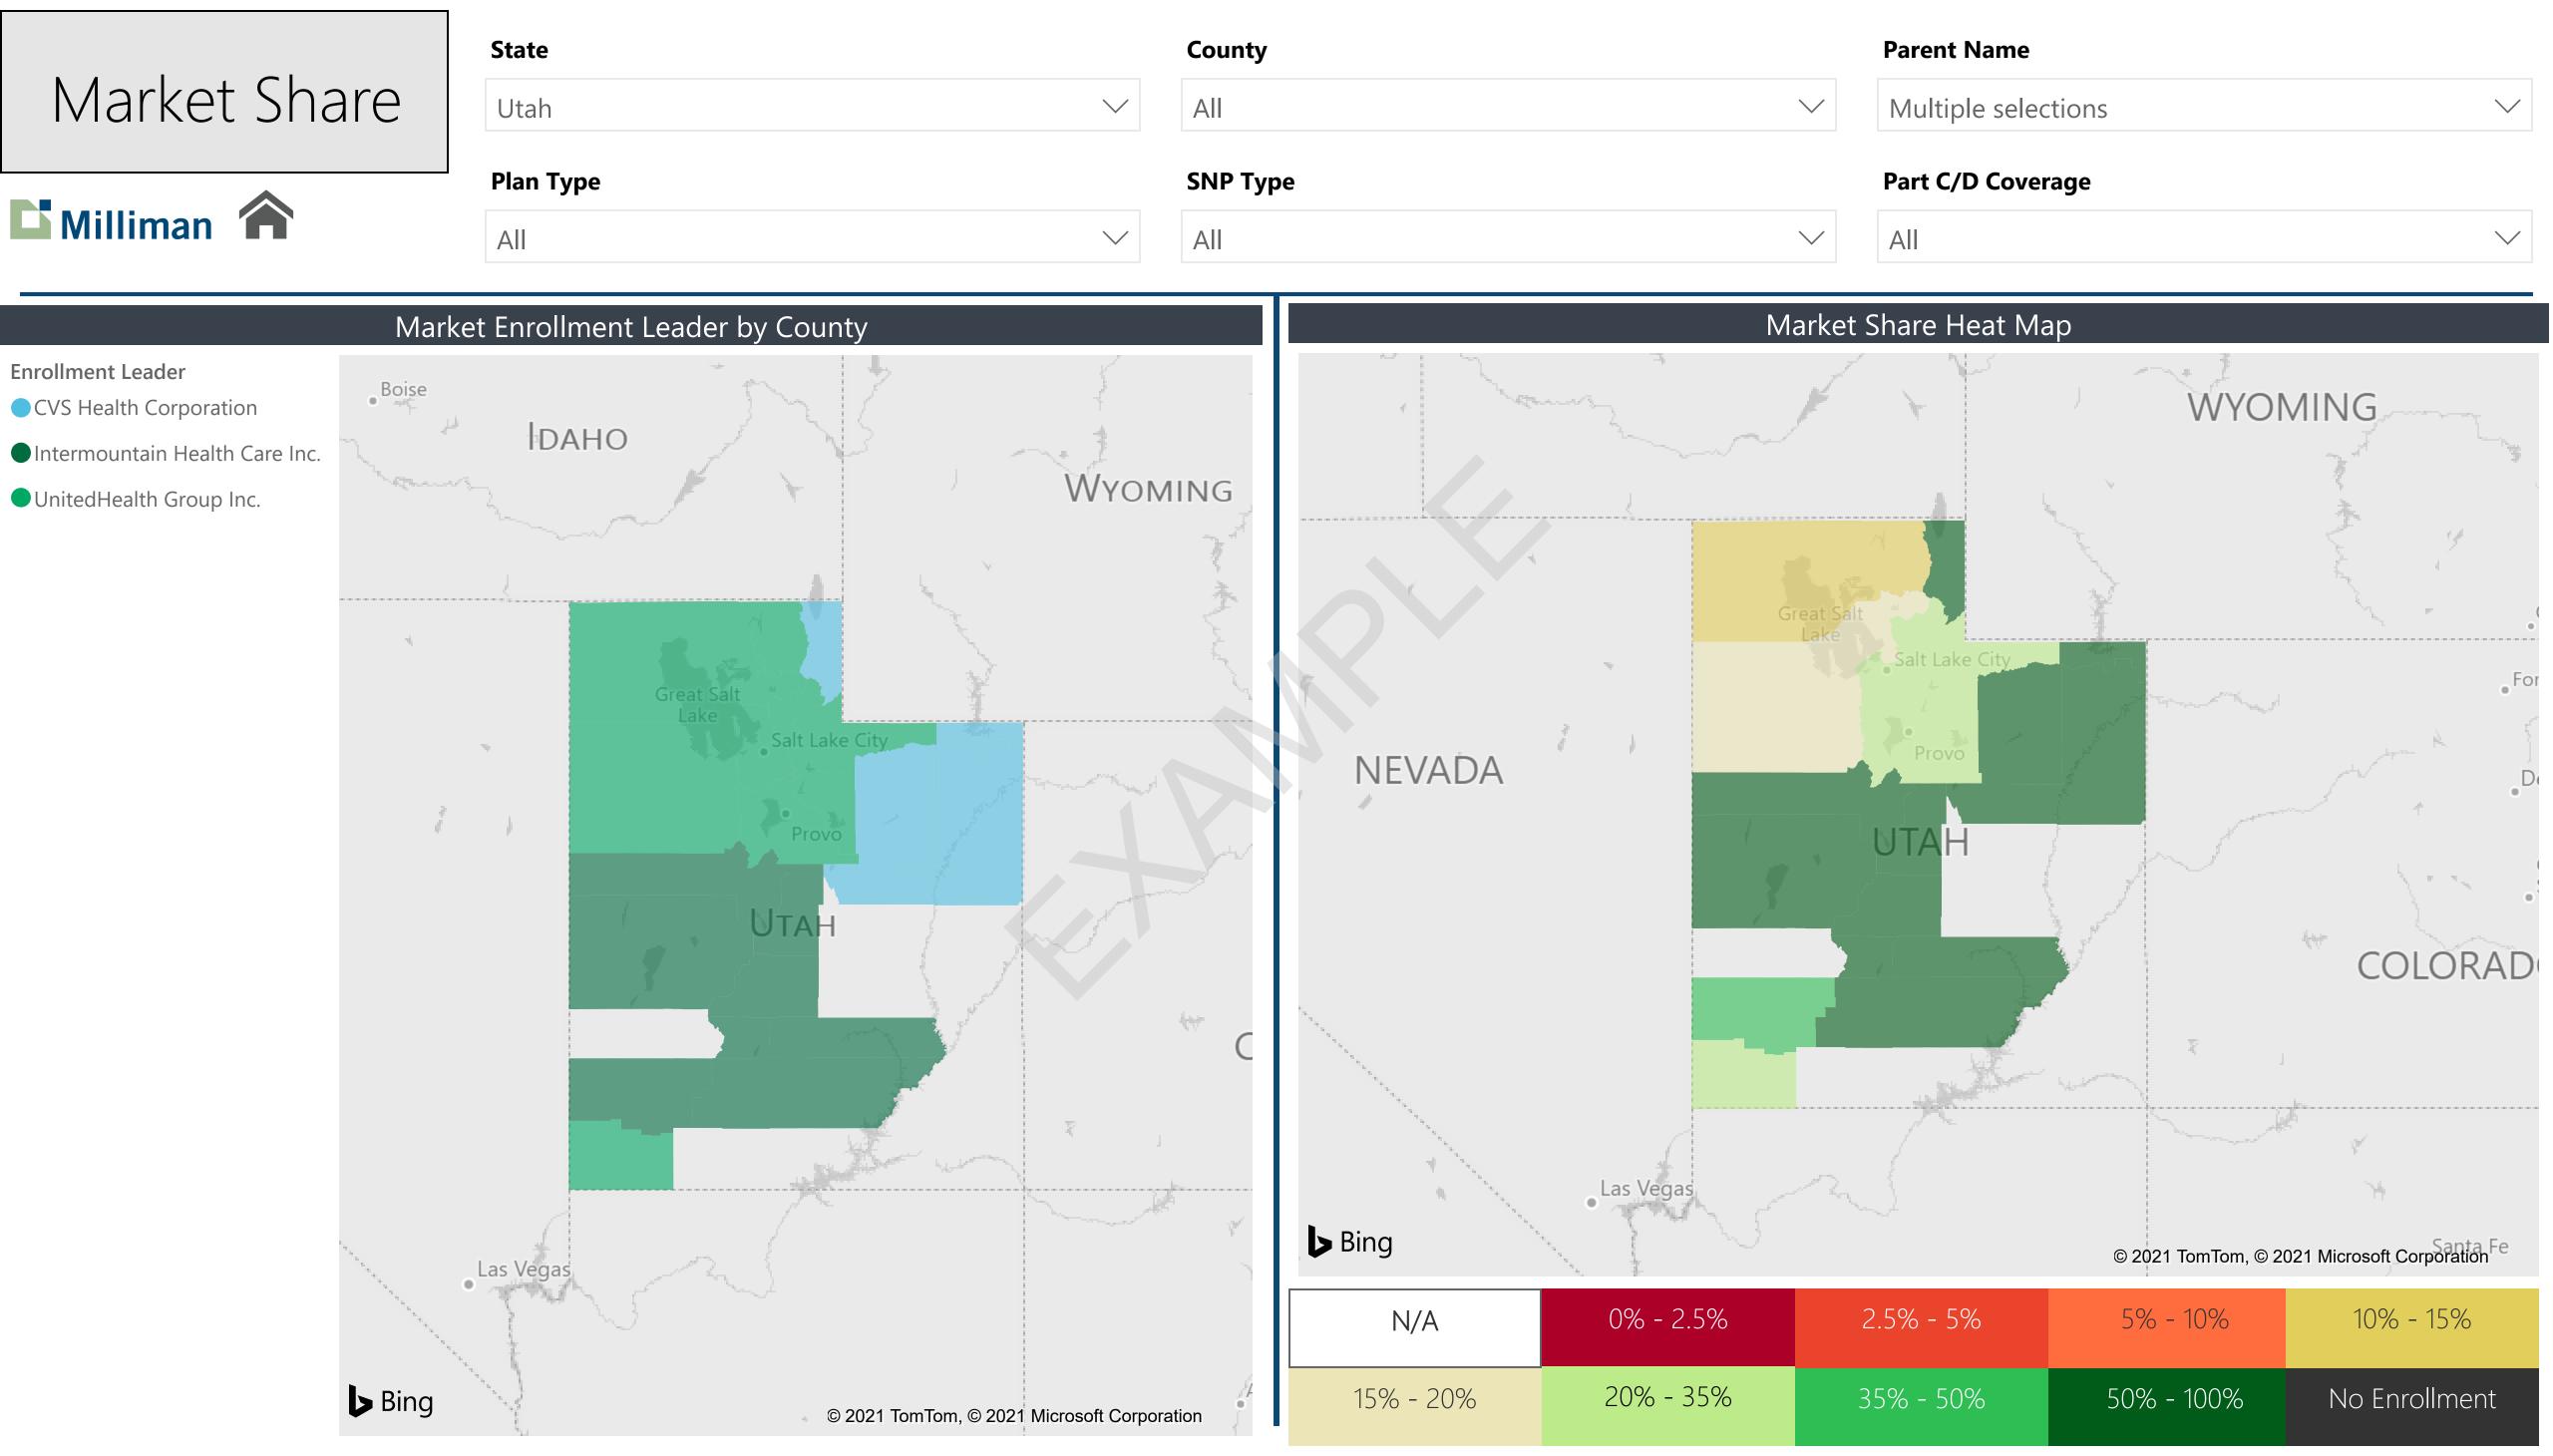

Care Inc.

Year 2021  $\vee$ 

Enrollment Comparison Over Time is displayed for the top parent names by enrollment (with a maximum of 50), based on user selection. the percentage enrollme

| . If more than 50 parents are available, the graph will not show the additional parents an |
|--------------------------------------------------------------------------------------------|
| ent is depicted as a percentage of the current parents displayed.                          |
|                                                                                            |
| Parent Details                                                                             |