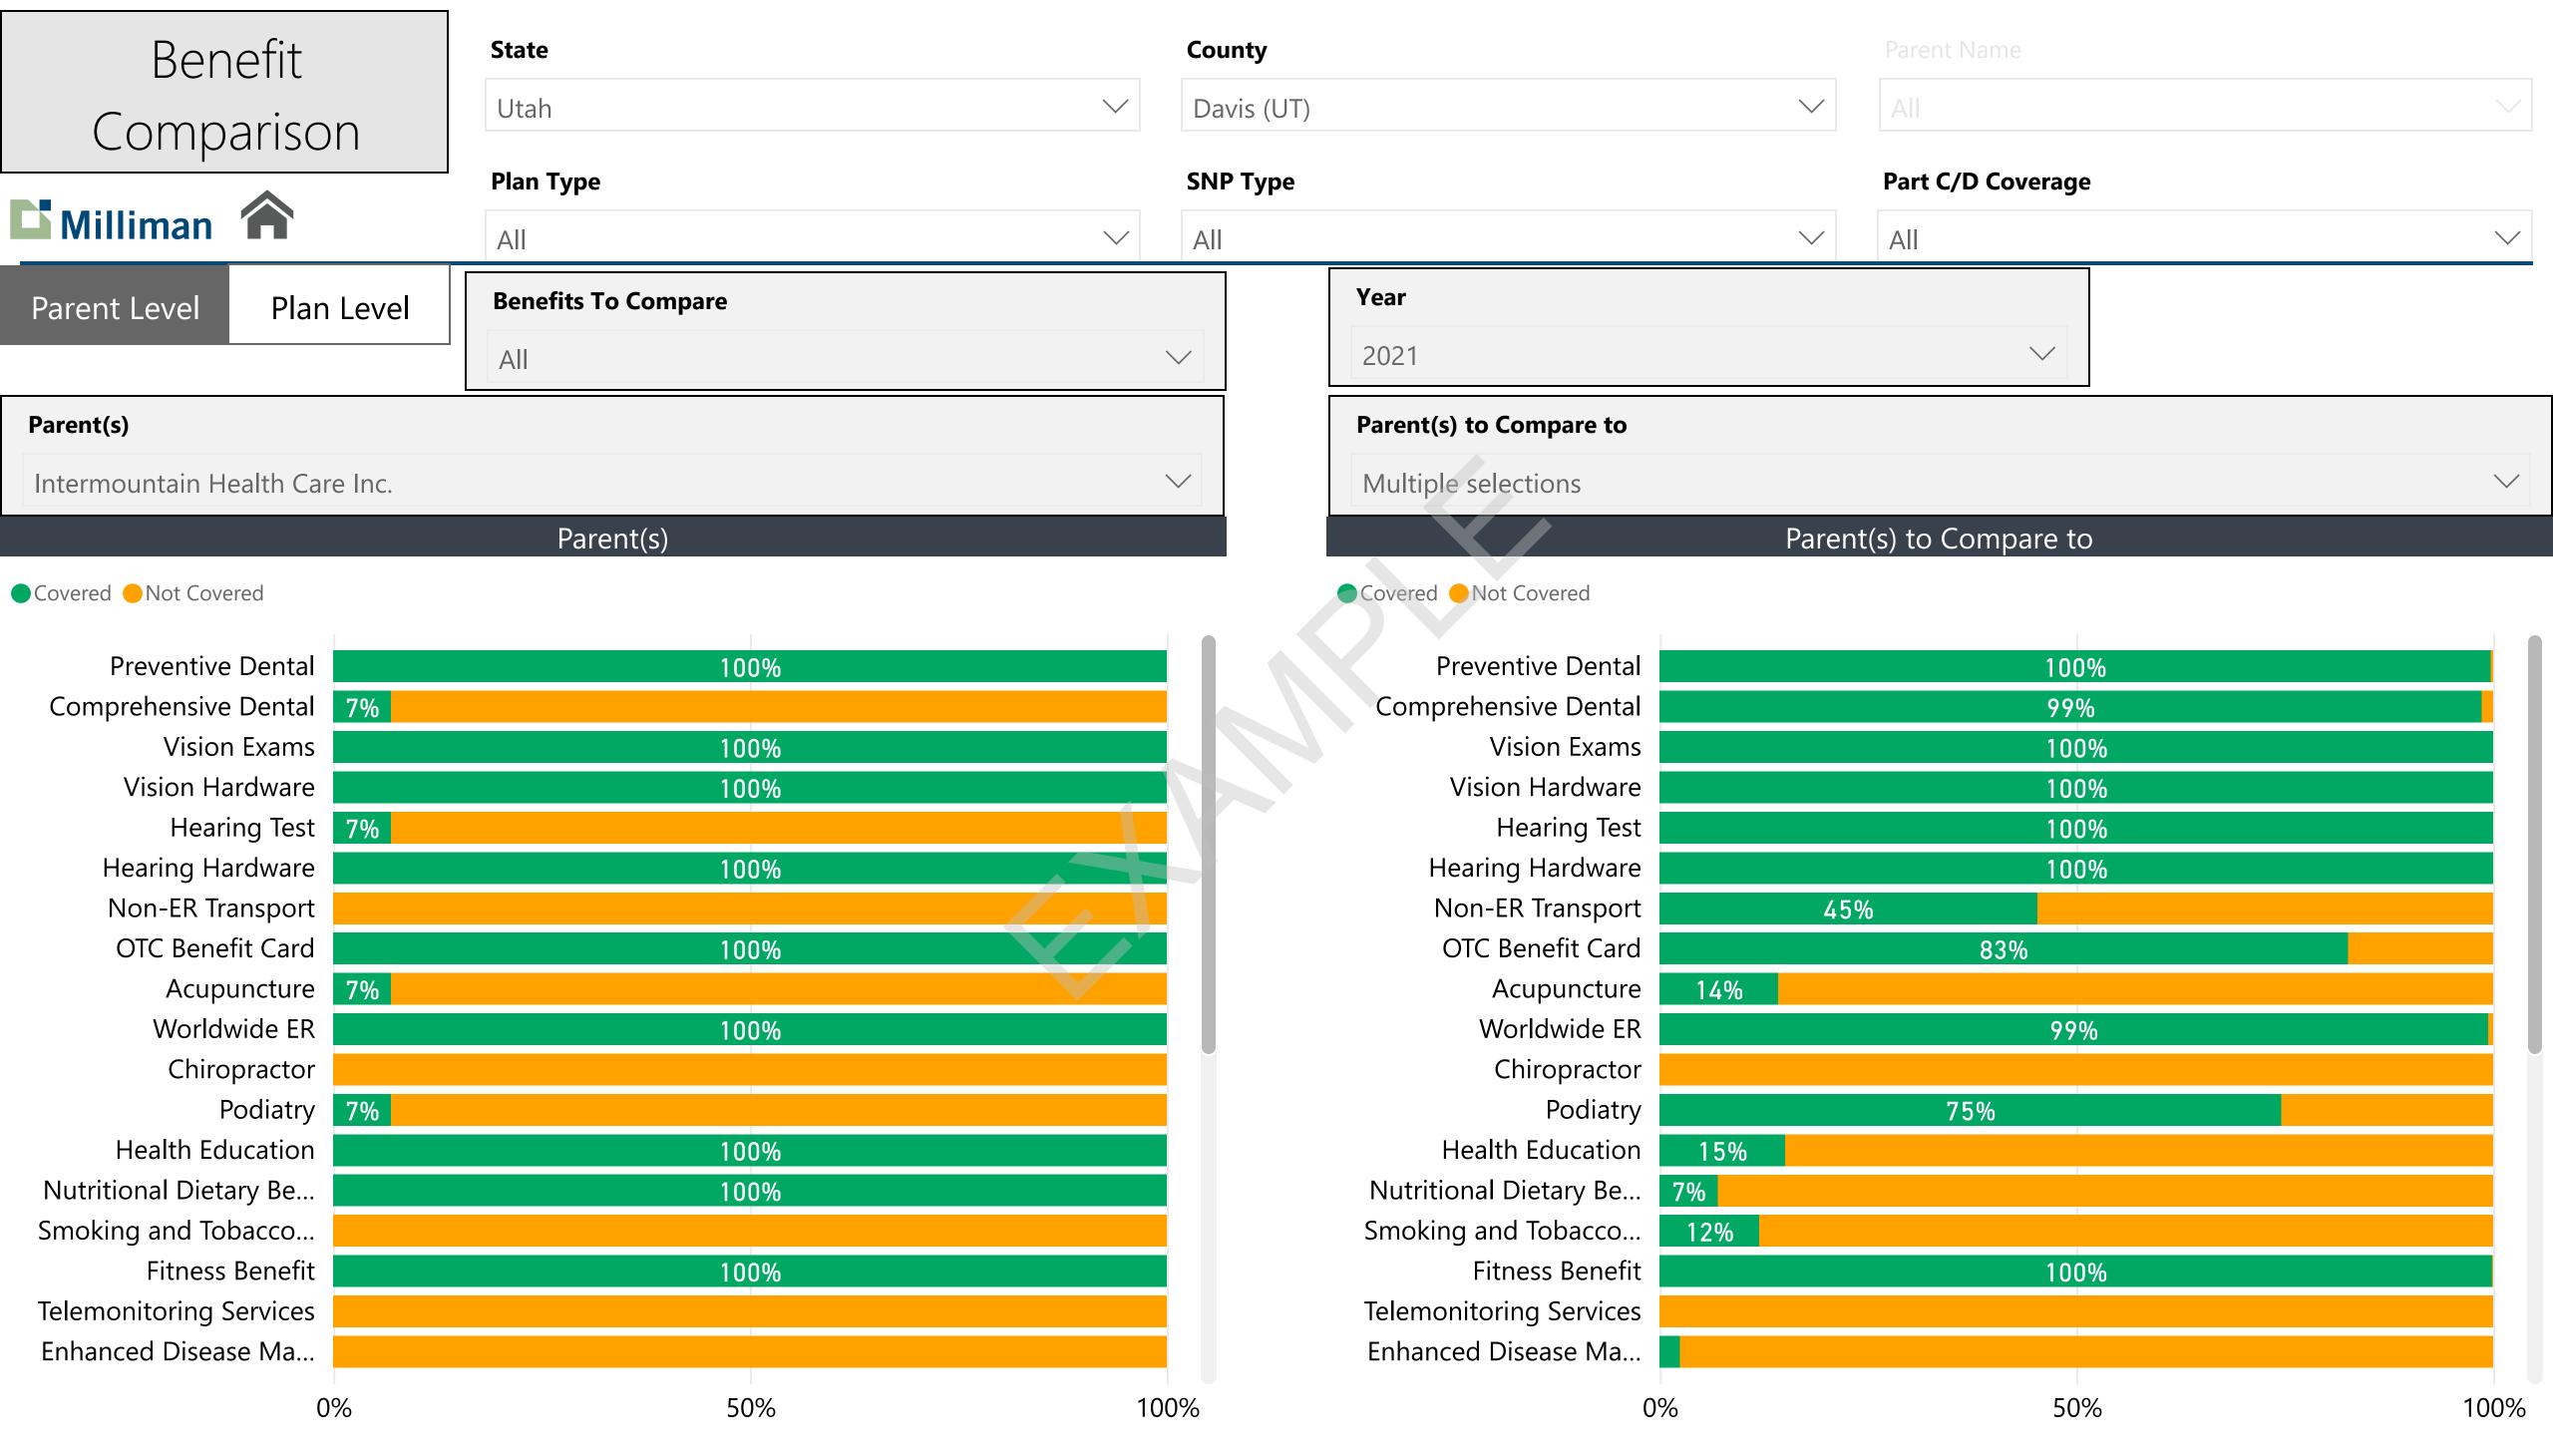

|
| UT    | Davis (UT) | Humana Inc.                    |                             | 1,384 | 1,507  | 8.89%                    |
| UT    | Davis (UT) | Molina Healthcare Inc.         |                             | 1,149 | 1,089  | -5.22%                   |
| UT    | Davis (UT) | Cambia Health Solutions Inc.   |                             | 1,009 | 1,070  | 6.05%                    |
| UT    | Davis (UT) | CVS Health Corporation         |                             | 811   | 776    | -4.32%                   |
| UT    | Davis (UT) | CIGNA                          |                             | 0     | 478    |                          |
|       |            |                                |                             |       |        |                          |