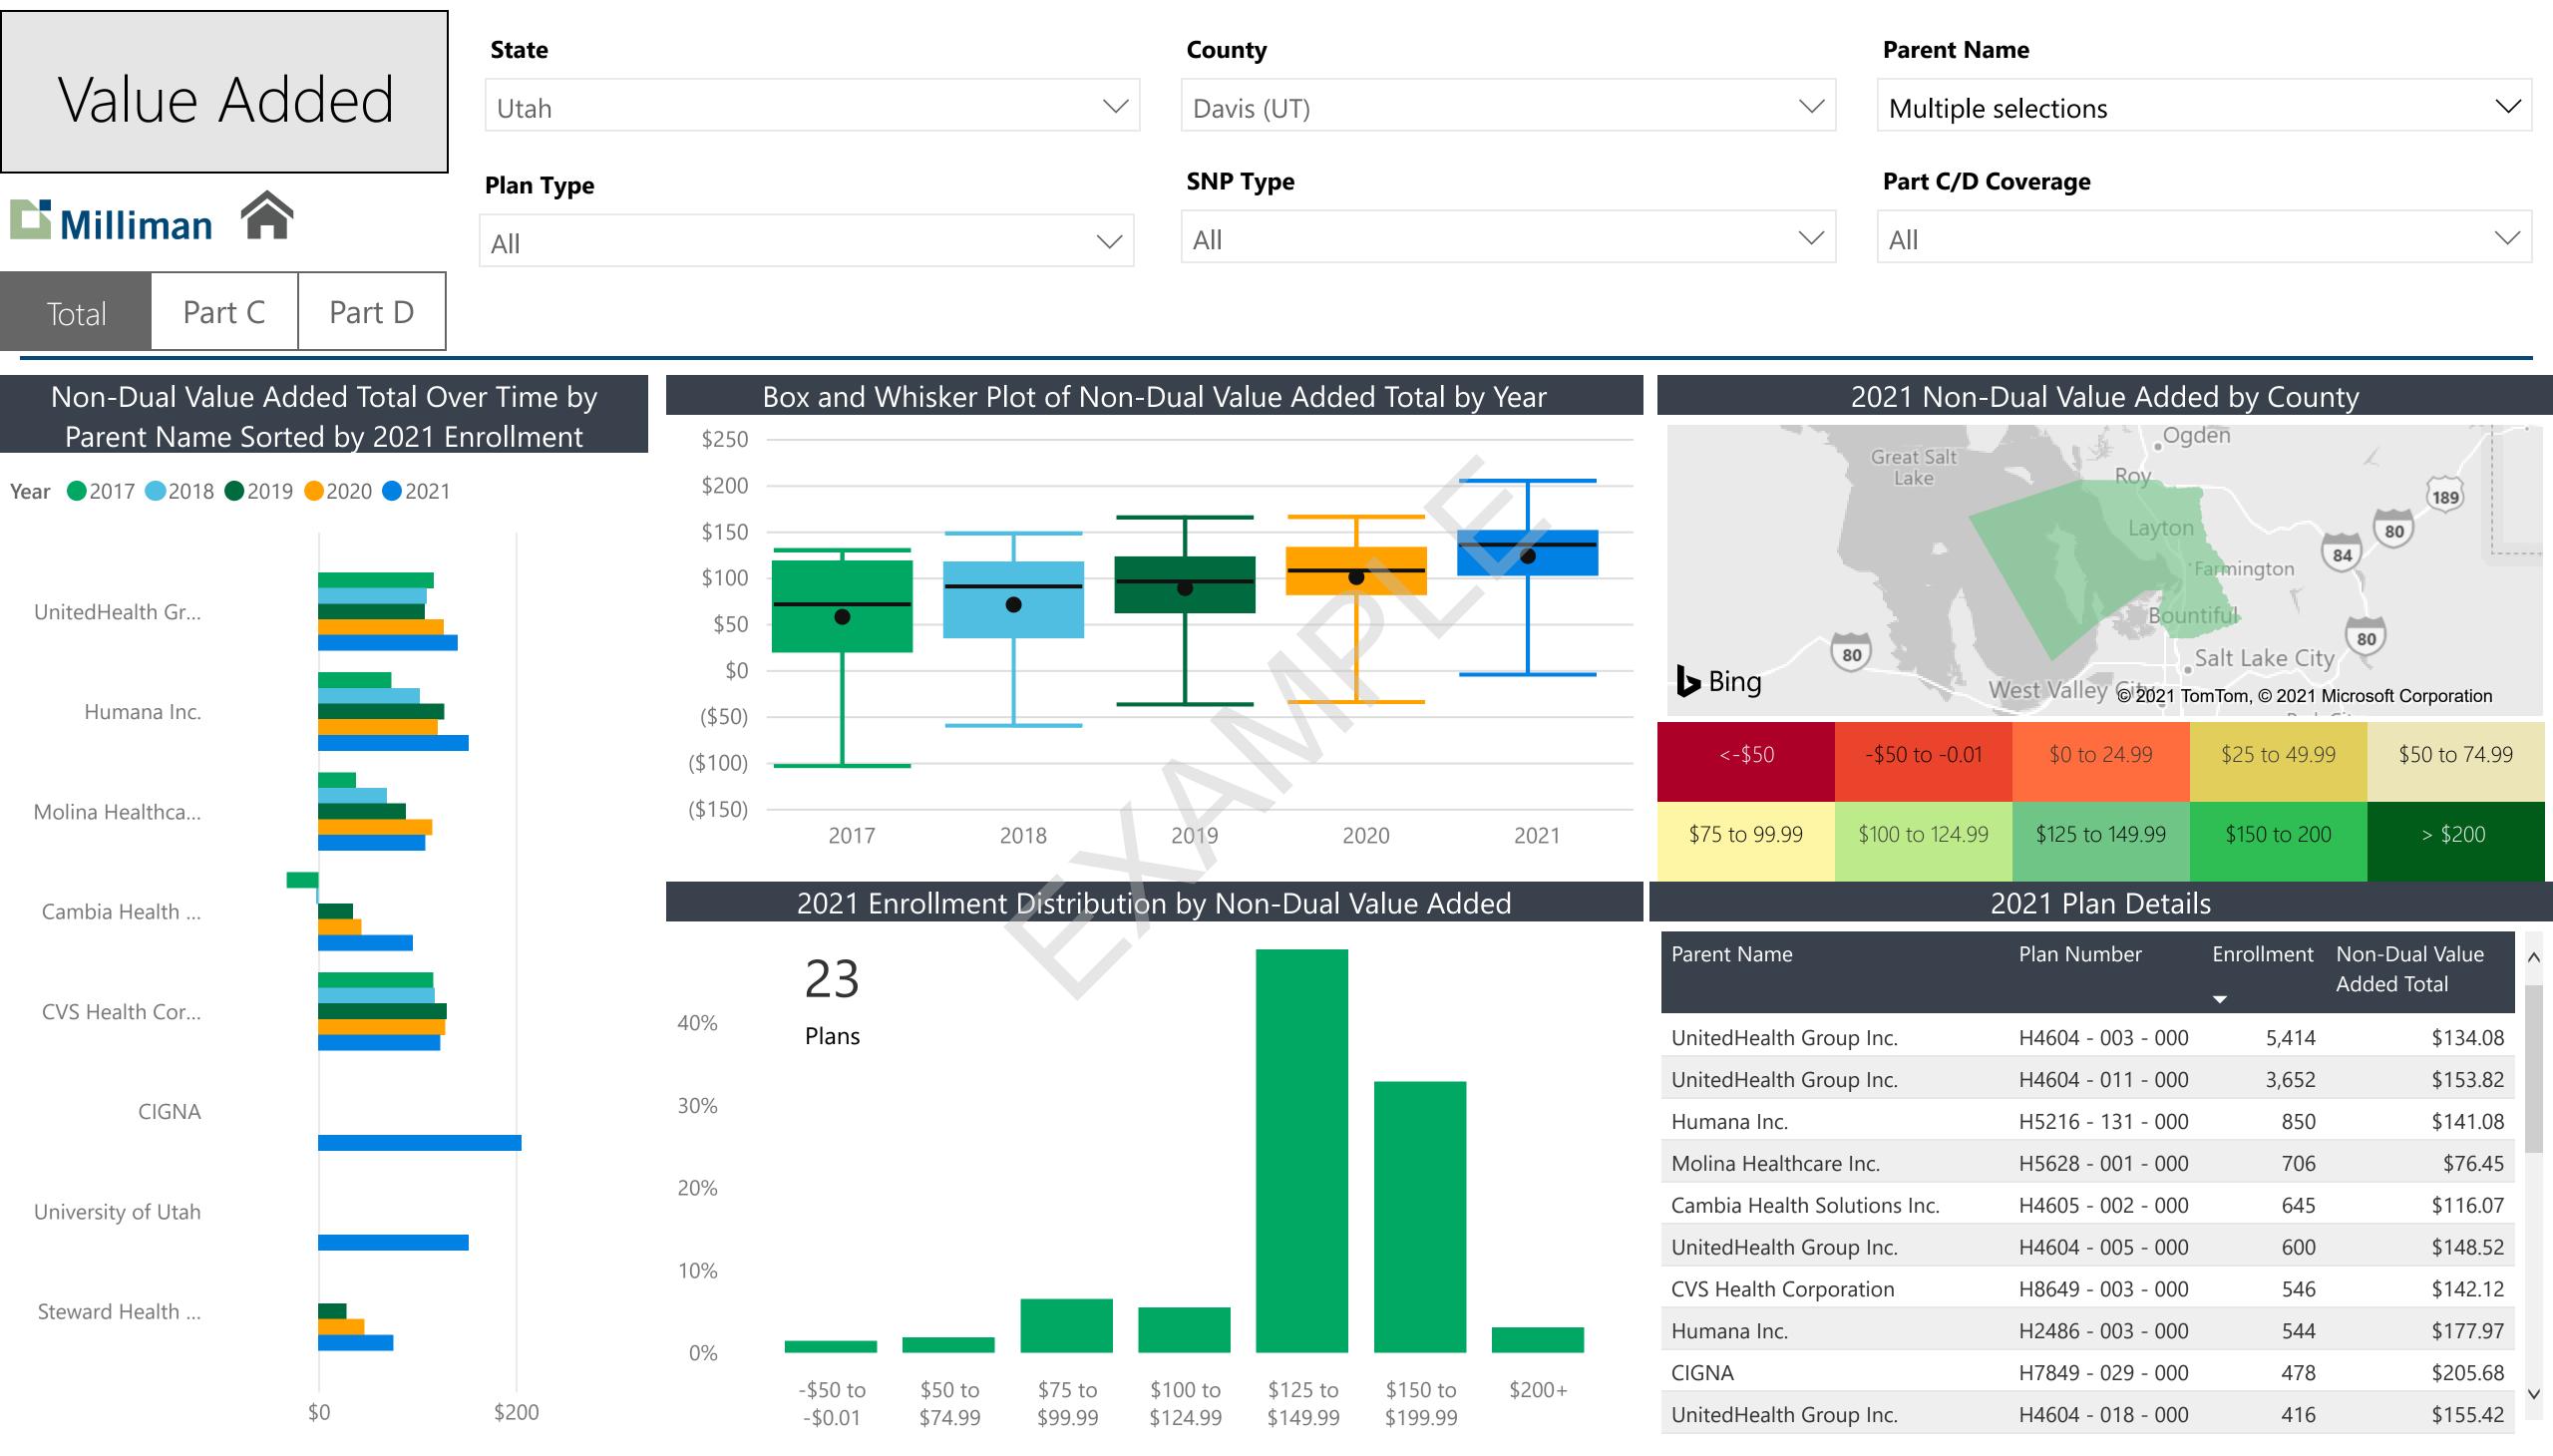

Care Inc.

Year 2021  $\vee$ 

Enrollment Comparison Over Time is displayed for the top parent names by enrollment (with a maximum of 50), based on user selection. the percentage enrollme

| . If more than 50 parents are available, the graph will not show the additional parents an |
|--------------------------------------------------------------------------------------------|
| ent is depicted as a percentage of the current parents displayed.                          |
|                                                                                            |
| Parent Details                                                                             |

|       |            |                                | Parent Details              |       | V      |                          |
|-------|------------|--------------------------------|-----------------------------|-------|--------|--------------------------|
| State | County     | Parent Name                    | Previous Year<br>Enrollment | i .   |        | <b>Enrollment Change</b> |
| UT    | Davis (UT) | UnitedHealth Group Inc.        |                             | 9,373 | 10,448 | 11.47%                   |
| UT    | Davis (UT) | Intermountain Health Care Inc. |                             | 2,057 | 2,282  | 10.94%                   |
| UT    | Davis (UT) | Humana Inc.                    |                             | 1,384 | 1,507  | 8.89%                    |
| UT    | Davis (UT) | Molina Healthcare Inc.         |                             | 1,149 | 1,089  | -5.22%                   |
| UT    | Davis (UT) | Cambia Health Solutions Inc.   |                             | 1,009 | 1,070  | 6.05%                    |
| UT    | Davis (UT) | CVS Health Corporation         |                             | 811   | 776    | -4.32%                   |
| UT    | Davis (UT) | CIGNA                          |                             | 0     | 478    |                          |
|       |            |                                |                             |       |        |                          |